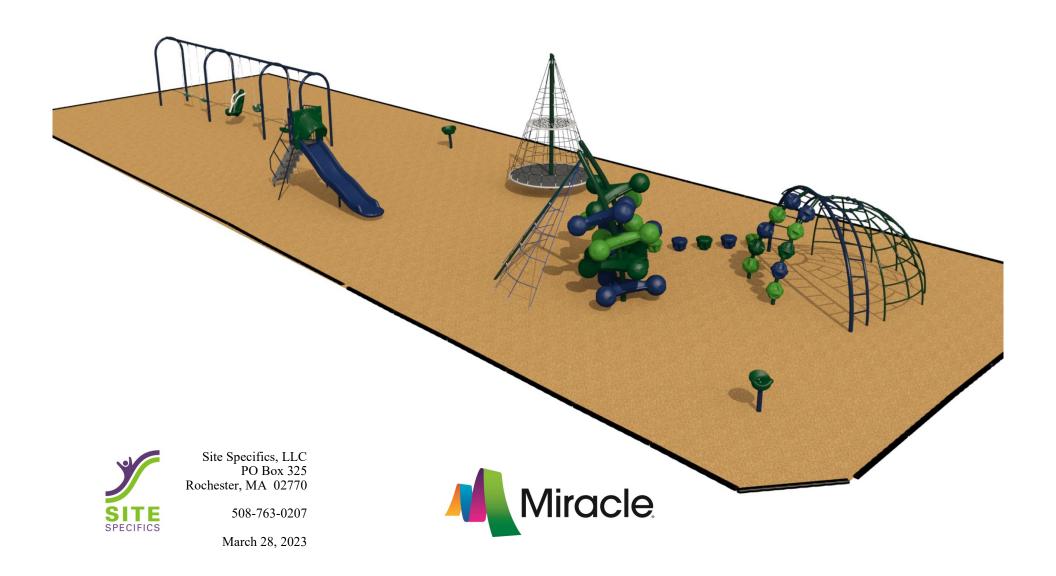

## Greene Park View from Parking Lot



## ISOMETRIC VIEW 2



## FOR KIDS AGES AGE GROUP: 2-5 ELEVATED PLAY ACTIVITIES - TOTAL: 0 ELEVATED PLAY ACTIVITIES ACCESIBLE BY TRANSFER: 0 REQ'D 0 ELEVATED PLAY ACTIVITIES ACCESIBLE BY RAMP: 0 REQ'D 0 GROUND LEVEL ACTIVITY TYPE: 2 REQ'D 0 GROUND LEVEL QUANTITY: 2 REQ'D 0 FOR KIDS AGES AGE GROUP: 2-12 2-12 ELEVATED PLAY ACTIVITIES - TOTAL: 0 ELEVATED PLAY ACTIVITIES ACCESIBLE BY TRANSFER: 0 REQ'D 0 ELEVATED PLAY ACTIVITIES ACCESIBLE BY RAMP: REQ'D 0 GROUND LEVEL ACTIVITY TYPE: 2 REQ'D 0 GROUND LEVEL QUANTITY: 6 REQ'D 0

## Greene Park Monterey, MA

AGE GROUP: 5-12
ELEVATED PLAY ACTIVITIES - TOTAL: 0
ELEVATED PLAY ACTIVITIES ACCESIBLE BY TRANSFER: 0 REQ'D 0
ELEVATED PLAY ACTIVITIES ACCESIBLE BY RAMP: 0 REQ'D 0
GROUND LEVEL ACTIVITY TYPE: 2 REQ'D 0
GROUND LEVEL QUANTITY: 3 REQ'D 0

(Child