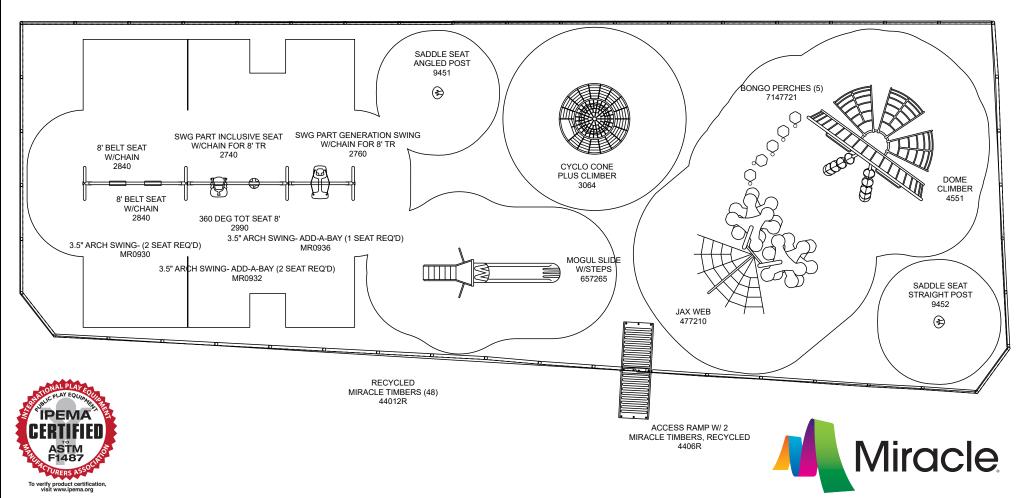

## FOR KIDS AGES AGE GROUP: 2-5 ELEVATED PLAY ACTIVITIES - TOTAL: 0 ELEVATED PLAY ACTIVITIES ACCESIBLE BY TRANSFER: 0 REQ'D 0 ELEVATED PLAY ACTIVITIES ACCESIBLE BY RAMP: 0 REQ'D 0 GROUND LEVEL ACTIVITY TYPE: 2 REQ'D 0 GROUND LEVEL QUANTITY: 2 REQ'D 0 FOR KIDS AGES AGE GROUP: 2-12 2-12 ELEVATED PLAY ACTIVITIES - TOTAL: 0 ELEVATED PLAY ACTIVITIES ACCESIBLE BY TRANSFER: 0 REQ'D 0 ELEVATED PLAY ACTIVITIES ACCESIBLE BY RAMP: REQ'D 0 GROUND LEVEL ACTIVITY TYPE: 2 REQ'D 0 GROUND LEVEL QUANTITY: 6 REQ'D 0

## Greene Park Monterey, MA

AGE GROUP: 5-12
ELEVATED PLAY ACTIVITIES - TOTAL: 0
ELEVATED PLAY ACTIVITIES ACCESIBLE BY TRANSFER: 0 REQ'D 0
ELEVATED PLAY ACTIVITIES ACCESIBLE BY RAMP: 0 REQ'D 0
GROUND LEVEL ACTIVITY TYPE: 2 REQ'D 0
GROUND LEVEL QUANTITY: 3 REQ'D 0

(Child Capacity: 69

 Site Specifics, L.L.C.
 PHONE NO: (508) 763-0207

 PO Box 325
 PHONE NO: (508) 763-0207

 Rochester,MA
 FAX NO: (508) 763-0208

 GROUND SPACE: 98'-6" x 31'-6"
 COMPLIES TO ASTM/CPSC

 PROTECTIVE AREA: 108'-6" x 40'-0"
 DATE: 7/28/2022

 ORAWN BY: Cindy Maak
 DATE: 7/28/2022

To promote safe and proper equipment use by children. Miracle recommends the installation of either a Miracle safety sign or other appropriate safety signage near each playsystem's main entry point(s) to inform parents and supervisors of the age appropriateness of the playsystem and general rules for safe play.

THE PLAY COMPONENTS IDENTIFIED IN THIS PLAN ARE IPEMA CERTIFIED. THE USE AND LAYOUT OF THESE COMPONENTS CONFORM TO THE REQUIREMENTS OF ASTM F1487.

AN ENERGY ABSORBING PROTECTIVE SURFACE IS REQUIRED UNDER & AROUND ALL PLAY SYSTEMS