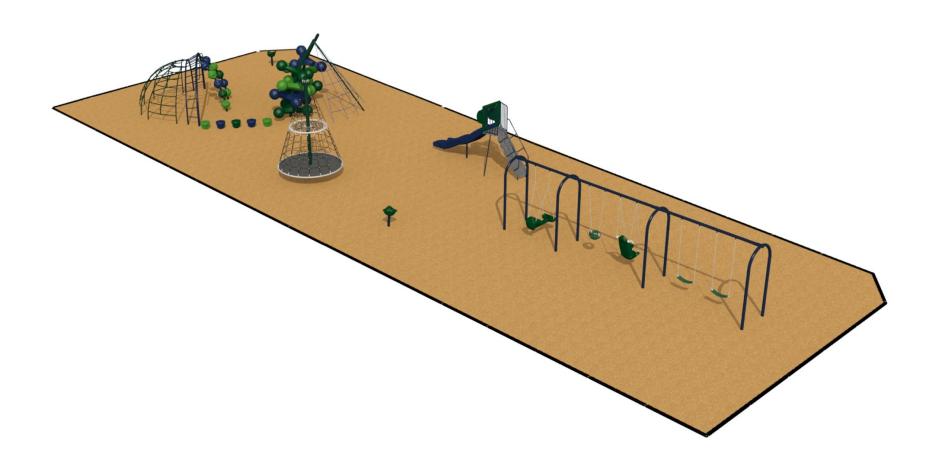

## Greene Park View from Parking Lot



## ISOMETRIC VIEW 2



## FOR KIDS AGES AGE GROUP: 2-5 ELEVATED PLAY ACTIVITIES - TOTAL: 0 ELEVATED PLAY ACTIVITIES ACCESIBLE BY TRANSFER: 0 REQ'D 0 ELEVATED PLAY ACTIVITIES ACCESIBLE BY RAMP: 0 REQ'D 0 GROUND LEVEL ACTIVITY TYPE: 2 REQ'D 0 GROUND LEVEL QUANTITY: 2 REQ'D 0 FOR KIDS AGES AGE GROUP: 2-12 2-12 ELEVATED PLAY ACTIVITIES - TOTAL: 0 ELEVATED PLAY ACTIVITIES ACCESIBLE BY TRANSFER: 0 REQ'D 0 ELEVATED PLAY ACTIVITIES ACCESIBLE BY RAMP: REQ'D 0 GROUND LEVEL ACTIVITY TYPE: 2 REQ'D 0 GROUND LEVEL QUANTITY: 6 REQ'D 0

## Greene Park Monterey, MA

AGE GROUP: 5-12
ELEVATED PLAY ACTIVITIES - TOTAL: 0
ELEVATED PLAY ACTIVITIES ACCESIBLE BY TRANSFER: 0 REQ'D 0
ELEVATED PLAY ACTIVITIES ACCESIBLE BY RAMP: 0 REQ'D 0
GROUND LEVEL ACTIVITY TYPE: 2 REQ'D 0
GROUND LEVEL QUANTITY: 3 REQ'D 0

(Child Capacity: 69



 Site